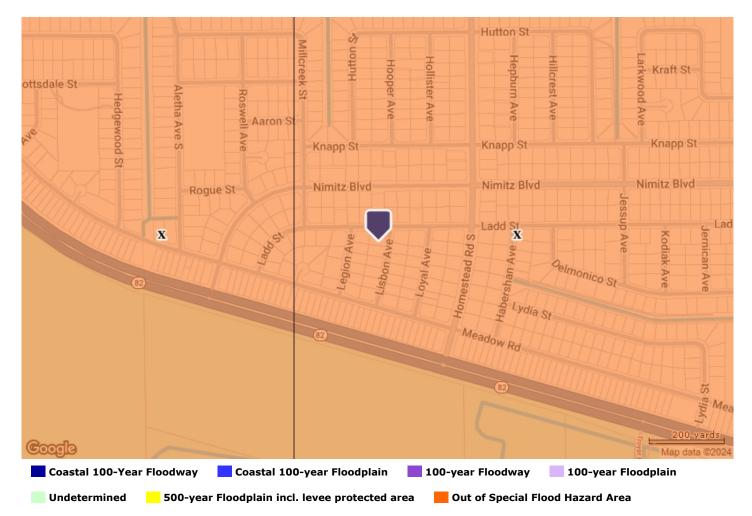

Closing Agent Name: Email: Address: , Florida Closing Company Name: Seller's Preferred Closing Agent

Phone: Fax:

Parcel Map

Special Flood Hazard Area (SFHA):

Flood Zone Date:08/28/2008Within 250 Feet of Multiple Flood Zone:Flood Zone Panel:12071C0490FFlood Community Name:Flood Code Description:Zone X-An Area That Is Determined To Be Outside The 100- And 500-Year Floodplains.

Flood Zone Code:

Х

Out No LEE COUNTY

This map/report was produced using multiple sources. It is provided for informational purposes only. This map/report should not be relied upon by any third parties. It is not intended to satisfy any regulatory guidelines and should not be used for this or any other purpose.