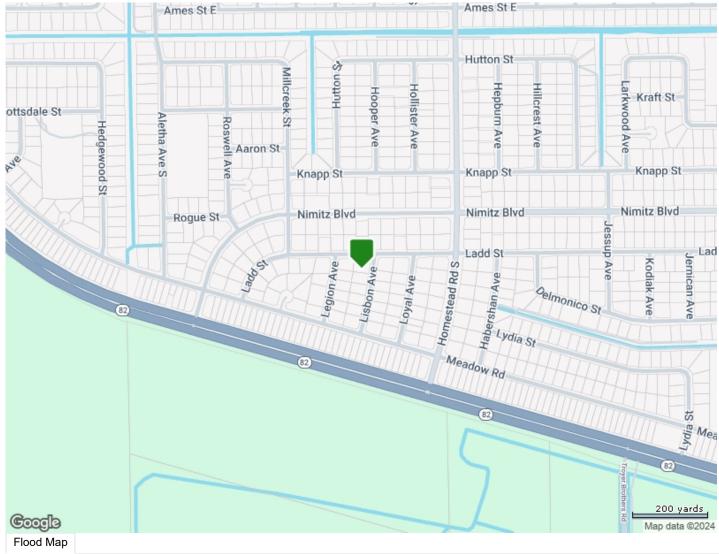

Closing Agent Name: Email: Address: , Florida Closing Company Name: Seller's Preferred Closing Agent

Phone: Fax:

Parcel Map

Special Flood Hazard Area (SFHA):

Flood Zone Date:08/28/2008Within 250 Feet of Multiple Flood Zone:Flood Zone Panel:12071C0490FFlood Community Name:Flood Code Description:Zone X-An Area That Is Determined To Be Outside The 100- And 500-Year Floodplains.

Flood Zone Code:

Х

Out No LEE COUNTY

This map/report was produced using multiple sources. It is provided for informational purposes only. This map/report should not be relied upon by any third parties. It is not intended to satisfy any regulatory guidelines and should not be used for this or any other purpose.