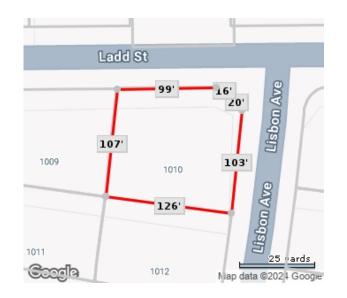

|                                       | Ld                 | πα, эπе |
|---------------------------------------|--------------------|---------|
| Legal Desc: LEHIGH ACRES UNIT 6 I     | BLK 26 PB 20 PG 60 | LOT 12  |
| SE/TP/RG: 28-45-27E                   |                    |         |
| Subdivision #:                        |                    |         |
| Between US 1 & River:                 |                    |         |
| Tax ID: <u>28-45-27-06-00026.0120</u> |                    |         |
| Taxes: \$331                          |                    |         |
| Homestead:                            | CDD:               |         |
| AG Exemption YN:                      |                    |         |
| Alt Key/Folio #: 284527060002601      | .20                |         |
| Add Parcel: No                        | # of Parcels:      |         |
| Ownership: Other                      |                    |         |
| Book/Page: 20-60                      |                    |         |
| Lot Dimensions: 114x107               |                    |         |
| Water Frontage:No                     |                    |         |
| Utilities: Electrical Nearby          |                    |         |
| Water: None                           |                    |         |
| Sewer: None                           |                    |         |
| Horse Amenities:                      |                    |         |
|                                       |                    | Comm    |
|                                       |                    |         |

Zoning: RS-1

Zoning Comp: Tax Year: 2023 Annual CDD Fee:

Future Land Use:

Additional Tax IDs: Complex/Comm Name: Land Lease Fee: Lot Size Acres: 0.33 Block/Parcel: 26 Front Footage: 103

Front Exposure: Lot #: 12 Other Exemptions: